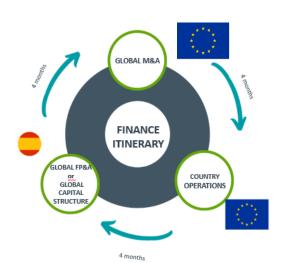

#### WHAT WE OFFER

12-MONTH ROTATIONAL PROGRAM WITH EXPERIENCE IN 3 DIFFERENT BUSINESS AREAS & IN 2 DIFFERENT COUNTRIES

ACCELERATE YOUR CAREER DEVELOPMENT

SUPPORT & GUIDANCE BY THE COMPANY (MENTORING PLAN)

#### **EXAMPLES 1 YEAR ROTATIONAL PROGRAM**

\* Ideally the rotation will be on-site to deeped the Cellnex Culture (due to the lockdown it will be flexible)