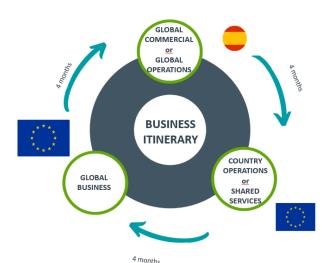

#### WHAT WE OFFER

12-MONTH ROTATIONAL PROGRAM WITH EXPERIENCE IN 3 DIFFERENT BUSINESS AREAS & IN 2 DIFFERENT COUNTRIES

ACCELERATE YOUR CAREER DEVELOPMENT

SUPPORT & GUIDANCE BY THE COMPANY (MENTORING PLAN)

#### **EXAMPLES 1 YEAR ROTATIONAL PROGRAM**

\* Ideally the rotation will be on-site to deeped the Cellnex Culture (due to the lockdown it will be flexible)