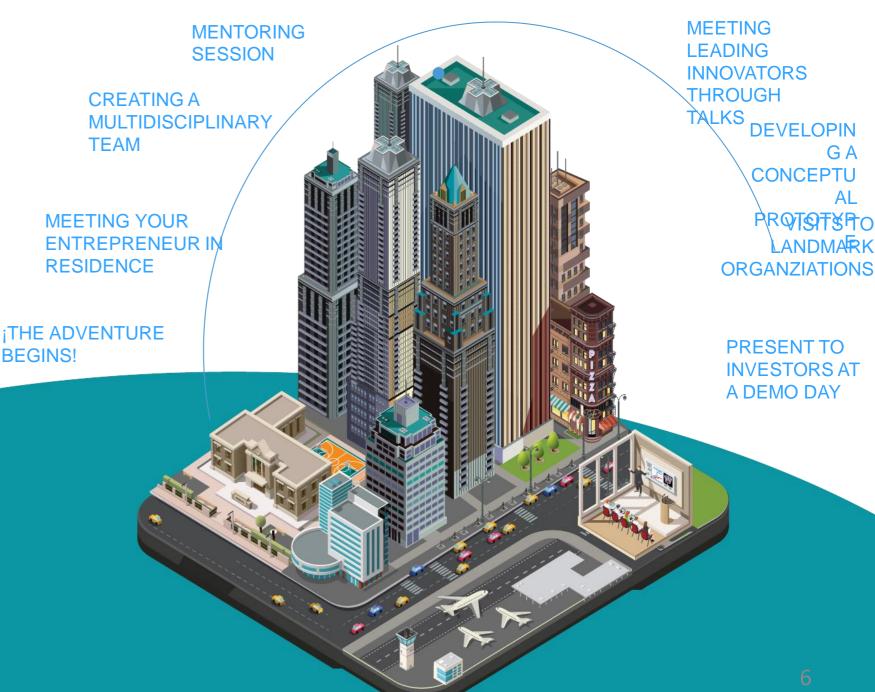

# AT THE ENTREPRENEURIAL SIMULATOR THE PARTICIPANTS TRAVEL FOR 3 WEEKS TO AN IMMERSIVE

LIVE-CHANGING EXPERIENCE...

## ENTREPRENEURIAL ECOSYSTEM

VALIDATION OF THE MARKET

MOMENT OF TRUTH

# AT THE MOST IMPORTANT INNOVATION AND ENTREPRENEURSHIP ECOSYSTEMS IN THE WORLD