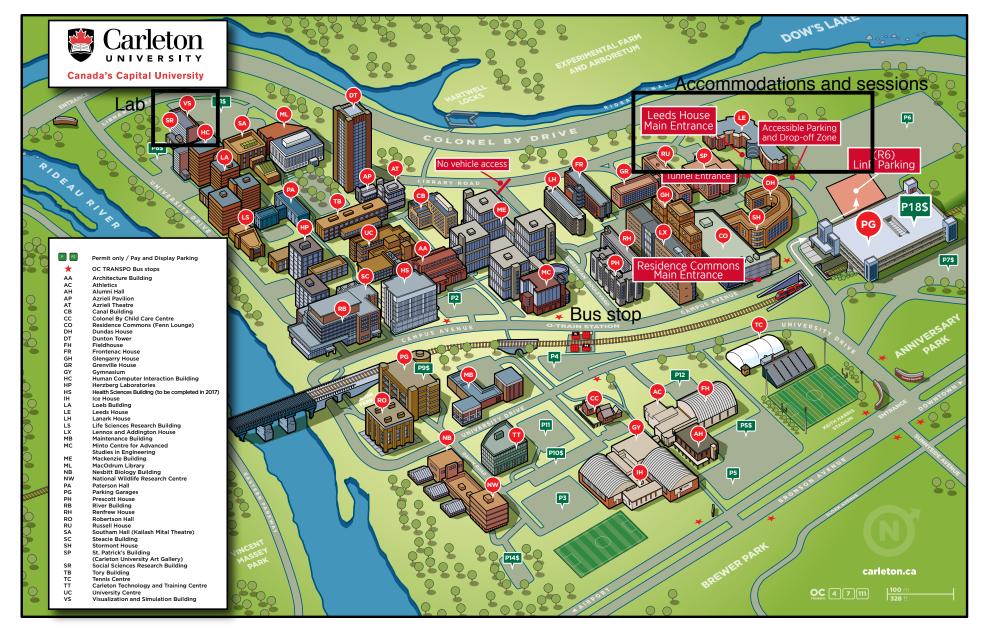

## Room 124, Leeds House Building

Enter the building through the main entrance and take the elevator to level 1. Room 124 is opposite of the elevator. Alternatively, enter at the tunnel entrance, turn right and follow to the end of the hallway and through the glass doors.

## Room 270, Residence Commons Building

Enter the building through the main entrance. Take the elevator or stairs to level 2. Room 270 is to the right of the stairs and to the left of the elevator.

## **NEW!** Parking

Learning in Retirement participants can purchase parking passes at the time of registration for parking lot R6 at Carleton University. This parking lot is close to the Leeds House building and the Residence Commons building. If participants do not wish to purchase a parking permit, the nearest pay-and-display parking is available in the parking garage, lot P18.

**NEW!** Pedestrian Boulevard is no longer a through road.